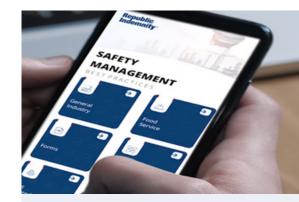

# Loss Control Mobile Safety Tool - RI Loss Control App

With our combination of technology and in-house loss control services, we can develop customized safety programs to help minimize workplace injuries and illnesses. You can level up loss control with our easy-to-use mobile safety app that can help you avoid common pitfalls and maintain critical safety touchpoints.

The app contains useful safety tips, guidelines and tools that can be applied to a variety of industries.

#### Using the App

- Take your phone with you while you walk through your facility. When you open the **RI app** click on the Get Started button, which describes the app features.
- Click on one of the blue buttons that is most appropriate for your business: **General Industry, Food Service or Construction.**
- Choose Safety Observations where you can make notes and take photos of employee safety behavior and work conditions. Email or upload the observations to your computer.
- Underneath the Safety Observations tab, you'll find tips and instructions in **Keys to Safety, Safety Topics** and the **Safety Training Log.**

#### **Other Resources on this App**

On the Safety Management Best Practices page, you can access Forms, Report an Injury and Contact Us.

The app is available in English and Spanish.

For more information about this app, contact our Loss Control Department at 800-821-4520, option 8 or email RICALC@ri-net.com.